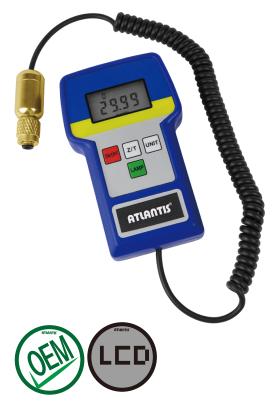

## Other Specifications ▼ Screen display

LCD display Turn on/off backlight with the button

- ▼Screen size
- 45 (W) x 23 (H) mm

▼ Switchable vacuum unit Micron / kPa / Torr / mmHg

▼ Power supply

- 9V battery x1
- ▼Accuracy

## Digital Vacuum Gauge Model: LV116B Introduction

This digital vacuum gauge adopts battery power supply and it is easy to operate. It is suitable for measuring air content and vacuum in the air conditioning system.

## Features

- A key to switch pressure unit
- One-click initialization
- LCD display screen, easy to read values, simple interface operation
- Auto power off automatically shut down if it is not operated for more than 15 mins.
- Turn on/off backlight with the button
- Vacuum sensor with integrated spring wire for easy connection to refrigerant equipment