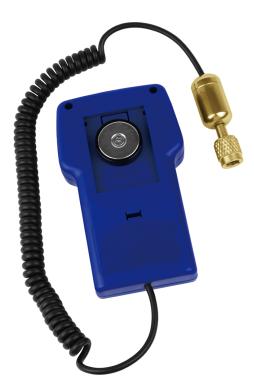

## Digital Vacuum Gauge Model: LV116B Introduction

This digital vacuum gauge adopts battery power supply and it is easy to operate. It is suitable for measuring air content and vacuum in the air conditioning system.

## Features

- A key to switch pressure unit
- One-click initialization
- LCD display screen, easy to read values, simple interface operation
- Auto power off automatically shut down if it is not operated for more than 15 mins.
- Turn on/off backlight with the button
- Vacuum sensor with integrated spring wire for easy connection to refrigerant equipment