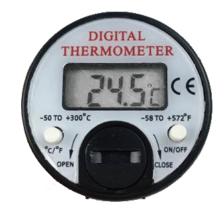

## **Main Specifications** Other Specifications **▼**Diameter **▼**Case PC 35mm **▼**Stem **▼**Screen display 4-digit LCD Material: SS304 O.D.: 4mm Resolution: 0.1 °C/°F Length: 117mm (-50 to 200°C) / **▼**Scree size 123 mm (-50 to 300°C) 18 (W) x 8 (H) mm **▼**Temperature **▼**Refresh rate Min. -50°C 1 sec/time Max. +300°C **▼**Power supply ▼Applicable media 1.5V button-cell battery\*1 Liquid that compatible with SS304 ▼Ambient temperature -20°C~+50°C

## Digital Thermometer (For Coffee) Model: DTG-CF Introduction

Directly insert the SS304 stem into the object to measure the temperature quickly. The prominent design at the bottom can insert to liquid like coffee, tea, beverage, etc.

## **Features**

- With a basic waterproof design, steam is difficult to enter
- Switchable temperature unit: °C/°F
- Manually shutdown by pressing ON/OFF button
- Refresh rate: 1 sec/time
- Clips are available to purchase to fix the position of thermometer