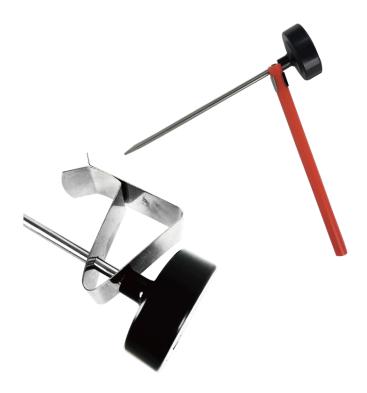

## Digital Thermometer (For Coffee) Model: DTG-CF Introduction

Directly insert the SS304 stem into the object to measure the temperature quickly. The prominent design at the bottom can insert to liquid like coffee, tea, beverage, etc.

## **Features**

- With a basic waterproof design, steam is difficult to enter
- Switchable temperature unit: °C/°F
- Manually shutdown by pressing ON/OFF button
- Refresh rate: 1 sec/time
- Clips are available to purchase to fix the position of thermometer