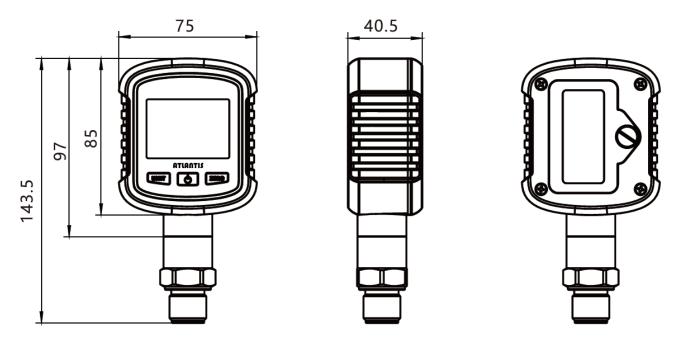

. It features a large screen, zeroing function, backlight, low voltage alarm, and a dial that can rotate 330° for easy reading from any angle. It supports Bluetooth connectivity and app configuration for parameter settings. Suitable for portable pressure measurement, equipment matching, and calibration in the field of pressure measurement.









Due to the variety of customization, the picture is only for reference, please confirm the actual item with our sales. (If there is any change on specification, please take the latest version as standard.)

## **Features**

- OEM service
- Large LCD screen with multiple unit switching
- Dial can rotate 330°
- Supports Bluetooth connectivity, app configuration, and more
- Low power design with a battery life of up to 12 months

# **Dimensions**



Unit: mm

# How to order

| DPG-X182R Bluetooth Rotating Digital Pressure Gauges |                                        |      |                                           |      |           |      |       |      |          |
|------------------------------------------------------|----------------------------------------|------|-------------------------------------------|------|-----------|------|-------|------|----------|
| Std.                                                 | Spec.                                  | Code | ltem                                      | Code | ltem      | Code | ltem  | Code | ltem     |
| 4N                                                   | Connection                             | M20  | M20*1.5                                   | G2   | G1/4"     | G