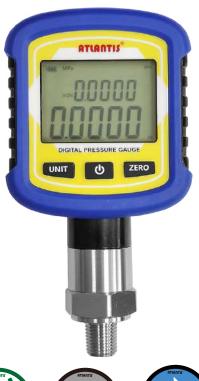

# **Bluetooth Rotating Digital Pressure Gauge** Model: DPG-X182R Introduction

The DPG-X182R is a digital pressure gauge with a built-in high-precision pressure sensor, known for its high accuracy and long-term stability. It features a large screen, zeroing function, backlight, low voltage alarm, and a dial that can rotate 330° for easy reading from any angle. It supports Bluetooth connectivity and app configuration for parameter settings. Suitable for portable pressure measurement, equipment matching, and calibration in the field of pressure measurement.

## **Features**

- OEM service
- Large LCD screen with multiple unit switching
- Dial can rotate 330°
- Supports Bluetooth connectivity, app configuration, and more
- Low power design with a battery life of up to 12 months