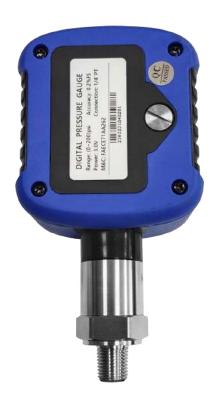

# **Bluetooth Rotating Digital Pressure Gauge** Model: DPG-X182R Introduction

The DPG-X182R is a digital pressure gauge with a built-in high-precision pressure sensor, known for its high accuracy and long-term stability. It features a large screen, zeroing function, backlight, low voltage alarm, and a dial that can rotate 330° for easy reading from any angle. It supports Bluetooth connectivity and app configuration for parameter settings. Suitable for portable pressure measurement, equipment matching, and calibration in the field of pressure measurement.

## **Features**

- OEM service
- Large LCD screen with multiple unit switching
- Dial can rotate 330°
- Supports Bluetooth connectivity, app configuration, and more
- Low power design with a battery life of up to 12 months