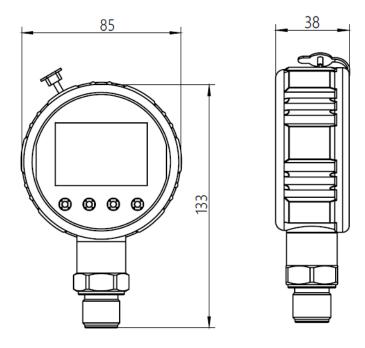

reen displays data such as ambient temperature, maximum and minimum pressure values, and range. Data can be exported via Type-c or Bluetooth, and various parameters can be configured. It can be applied in mechanical electronics, engineering machinery, pressure laboratories, and other settings.









Due to the variety of customization, the picture is only for reference, please confirm the actual item with our sales. (If there is any change on specification, please take the latest version as standard.)

## **Features**

- OEM service
- The dial can rotate 330°
- Power supply options: type-c + battery or type-c + rechargeable battery
- Supports Bluetooth connection, allowing for the configuration of various parameters
- Data can be exported via computer or Bluetooth program

# Dimension



Unit: mm

# How to order

| DPG-X112 High-Precision Bluetooth Digital Pressure Gauge (Rotatable) |                           |                              |                                            |      |                                                                 |      |           |      |      |
|----------------------------------------------------------------------|---------------------------|------------------------------|--------------------------------------------|------|-----------------------------------------------------------------|------|-----------|------|------|
| Std.                                                                 | Spec.                     | Code                         | ltem                                       | Code | ltem