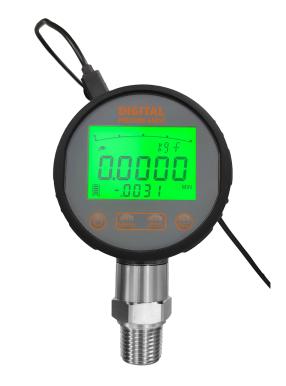

# High-Precision Bluetooth Digital Pressure Gauge (Rotatable) Model: DPG-X112

## Introduction

The DPG-X112 is a high-precision digital pressure gauge that can rotate 330°. It features a split-screen display with the main screen showing pressure while the secondary screen displays data such as ambient temperature, maximum and minimum pressure values, and range. Data can be exported via Type-c or Bluetooth, and various parameters can be configured. It can be applied in mechanical electronics, engineering machinery, pressure laboratories, and other settings.

#### **▼**Screen display

50mm\*35mm

Maximum 5-digit LCD Green backlight

#### **▼**Pressure unit

Kgf/cm<sup>2</sup>, kPa, inH<sub>2</sub>O, inWC, Tor, mbar, mH<sub>2</sub>O, psi, inHg, bar

<Select units based on different ranges>