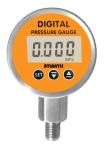

## Digital pressure gauge #DPG-X065R(EP)

Size: 2.5"

Pressure connection: Stainless steel; M20\*1.5, G1/2", G1/4", 1/2"NPT,

1/4"NPT

Pressure range: -0.1...1MPa~60MPa Accuracy: ±0.25%F.S., ±0.5%F.S. Power supply: 12~28VDC (24VDC)