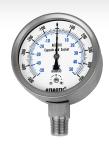

#### All Stainless Steel Micro Pressure Gauge #MP-SUS

Size: 4", 6"

Pressure connection: SS316; 1/4", 3/8",

1/2"; BSPT, NPT, PF

Pressure range: -6000...0~6000mmAq

Accuracy: ±3.0%F.S., ±1.6%F.S.