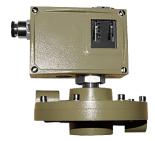

### Mechanical Micro Differential Pressure Switch #AT520-7DM

Pressure connection: Stainless steel; G1/4"

Adjustable set point range:

0...0.2~25kPa

Switch type: SPDT micro switch Max. operating pressure: 160kPa