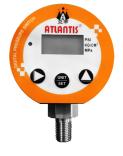

## Digital pressure gauge #DPG-X065R(EP)

Size: 2.5"

Pressure connection: Stainless steel; M20\*1.5, G1/2", G1/4", 1/2"NPT,

1/4"NPT

Pressure range: -0.1...1MPa~60MPa Accuracy: ±0.25%F.S., ±0.5%F.S. Power supply: 12~28VDC (24VDC)