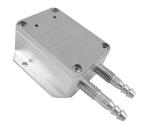

### Differential Micro Pressure Transmitter #DMPT-300 Series

Pressure connection: Brass, Aluminum alloy; Ø8 barb thread,

M8\*1 thread

Pressure range: 0...60Pa~200kPa

Output signal: 4~20mA Power supply: 12~36VDC

Accuracy: ±1.0%F.S.~±0.2%F.S.