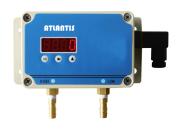

## Digital Air Pressure Switch #DPS-A3.0MD

Size: 3"

Pressure connection: SS304L;

1/4"NPT, 1/4"PT

Pressure range: -760~0mmHg Switch signal: NPN, PNP

Accuracy: ±0.25%F.S., ±0.5%F.S

Power supply: DC 8~28V