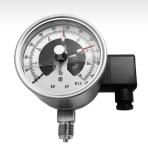

#### Explosion-proof Micro Pressure Gauge with Micro Switch (Inductive Type) #ECI-LP

Size: 4", 6"

Pressure connection: SS316; 1/4",

3/8", 1/2", ; BSPT, NPT, PF

Pressure range:

-1...0bar~10000mmH<sub>2</sub>O

Accuracy: ±2.5%F.S.~±1.0%F.S.