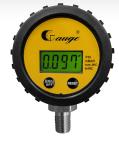

### 2.5"Digital Micro Pressure Gauge #DMPG-A2.5

Size: 2.5"

Pressure connection: SS304L; 1/4"; BSPT,

NPT, PF

Pressure range: ±300~±5000mmWC Accuracy: ±0.5%F.S., ±1.0%F.S. Power supply: CR123A lithium battery